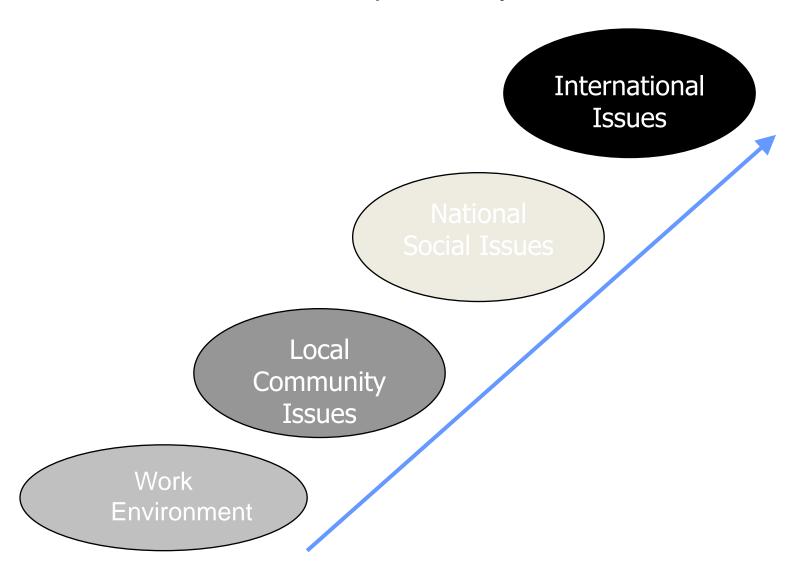

--|-----------------|---------------|-------------|----------------|-----------------|--------------|
| Only Generate profits for shareholders                                           | 1%                  | 3%              | 6%            | 2%          | 4%             | 4%              | 2%           |
| Responsibility to shareholders AND employees and customers                       | 45%                 | 42%             | 25%           | 40%         | 43%            | 42%             | 52%          |
| Shareholders,<br>employees,<br>customers, plus<br>broad social<br>responsibility | 51%                 | 51%             | 66%           | <b>57</b> % | 53%            | 54%             | 46%          |

**Source: Reputation Institute** 



#### **Escalator of Social Responsibility**







#### TAKE AWAYS

- 1. Reputation is linked to business
- 2. Citizenship is a driver for reputation in China
- 3. Citizenship has to be linked with business and start from within
- 4. Good deeds should be communicated





### What is RI doing for International companies to build strong stakeholder relations on the ground in China

- Targeted Stakeholder Communications: Develop an understanding of your positioning across the most important stakeholders in China and establish what drives support among these. This will enable targeted communications and programs.
- 2. Government and Media Relations: Our strong ties and understanding of government and media enables us to assist you in building stronger relations with government agencies and specific media international as well as local.