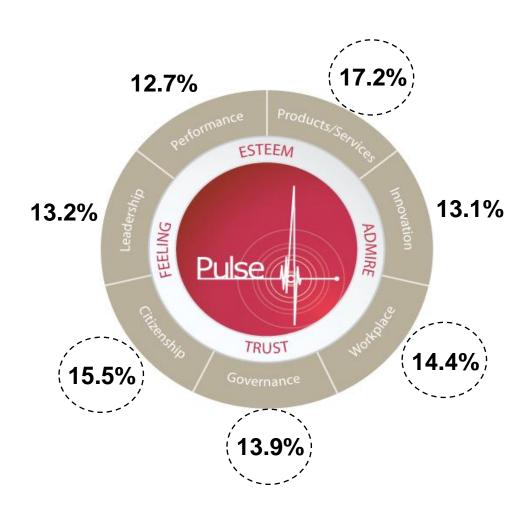

### Products and citizenship are the most important drivers of reputation among the general public in China in 2008

The most influential dimension with the Chinese general public was **Products/Services**, accounting for 17.2% of reputation, with Citizenship running a close 2nd.

When combined, Governance and Citizenship account for nearly 30% of a company's reputation.

It suggests that performance on these institutional dimensions is critical if companies are to build trust, admiration, and good feeling with the Chinese general public.