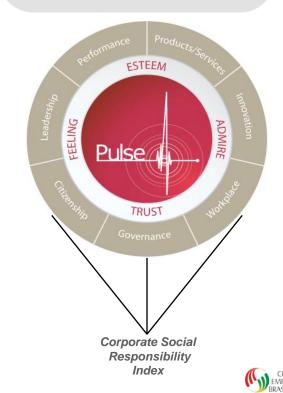

### Reputations are built on 7 Core Dimensions ...some of which are more relevant than others

Reputation Management is not spin – it's about balancing perceptions and reality ...

...and reputations drive stakeholder perceptions that lead to stakeholder support which has a direct impact on your bottom line

- Buy and recommend products
- Invest in the company
- Support the company
- Talk positively about company
- Recommend the company

- Products/Services
- Innovation
- Workplace
- Ethics
- Social Responsibility
- Leadership
- Performance

### Products and citizenship are the most important drivers of reputation among the general public in China in 2008

The most influential dimension with the Chinese general public was **Products/Services**, accounting for 17.2% of reputation, with Citizenship running a close 2nd.

When combined, Governance and Citizenship account for nearly 30% of a company's reputation.

It suggests that performance on these institutional dimensions is critical if companies are to build trust, admiration, and good feeling with the Chinese general public.