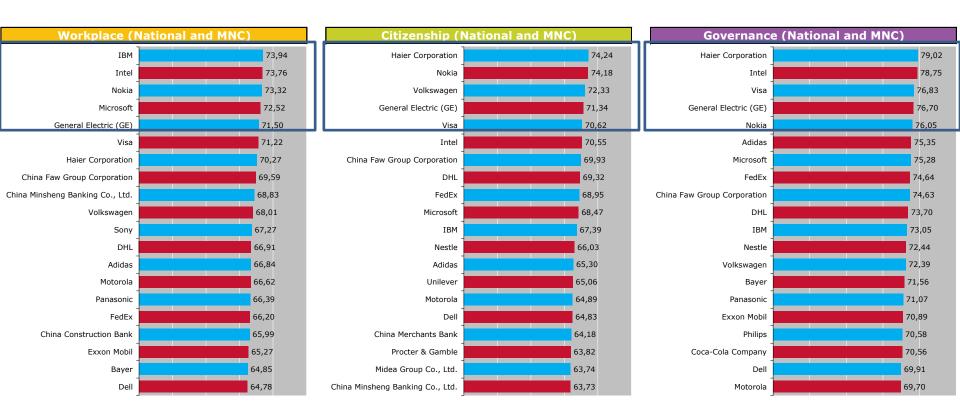

## The best reputations in China in 2008 Nokia has the best corporate reputation in China... Only a few Chinese companies make the top 20