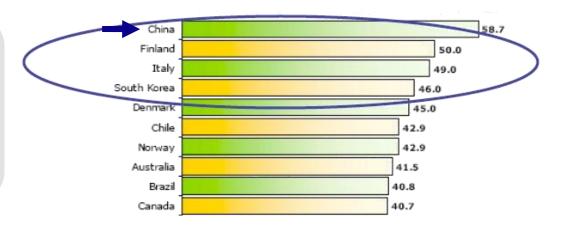

### Other RI research points in the same direction CSR has a strong impact on Reputations in China...

In a 2008 study **78,8 % of the Chinese general public said that CSR has a strong effect on corporate reputations**. This indicates that companies in China can improve their reputation by focusing on working strategically with Institutional Dimensions; Citizenship, Gorvernance and Workplace...

### CSR initiatives infuence buying behavior of the Chinese general public

China came out as the country where CSR had the highest nfluence on buying behavior in a study of