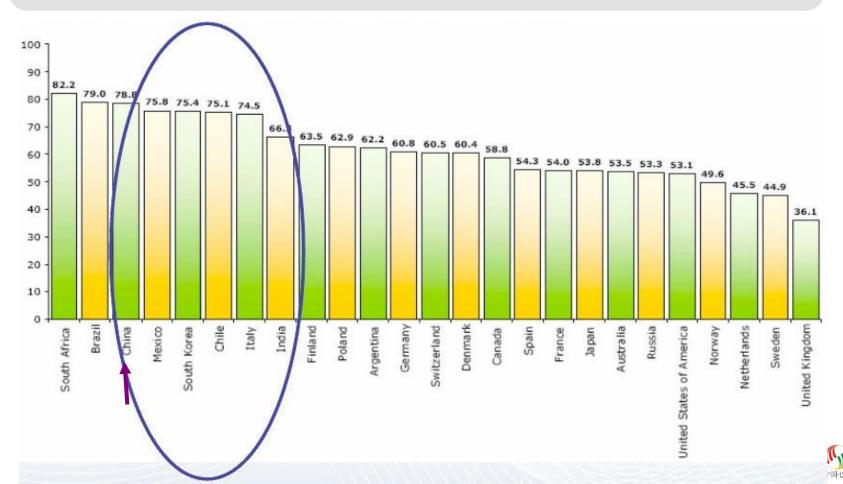

### Other RI research points in the same direction CSR has a strong impact on Reputations in China...

In a 2008 study **78,8 % of the Chinese general public said that CSR has a strong effect on corporate reputations**. This indicates that companies in China can improve their reputation by focusing on working strategically with Institutional Dimensions; Citizenship, Gorvernance and Workplace...