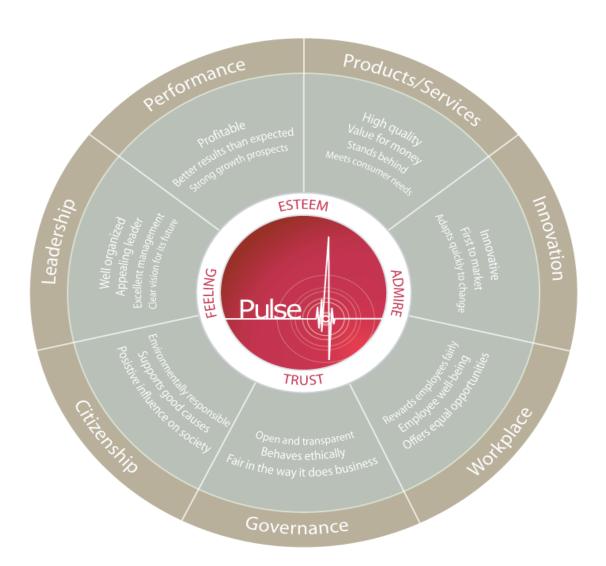

### Reputations are built on 7 Core Dimensions ...some of which are more relevant than others

Reputation Management is not spin – it's about balancing perceptions and reality ...

...and reputations drive stakeholder perceptions that lead to stakeholder support which has a direct impact on your bottom line

- Buy and recommend products
- Invest in the company
- Support the company
- Talk positively about company
- Recommend the company

- Products/Services
- Innovation
- Workplace
- Ethics
- Social Responsibility
- Leadership
- Performance

#### Perceptions

Trust

Admiration

Respect

Good Feeling

Corporate Reputation