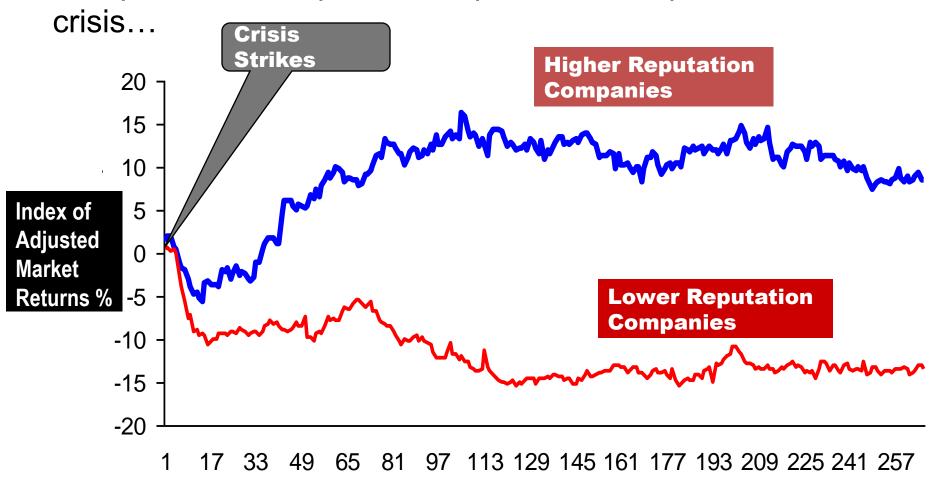

### Reputation is linked to performance: A strong reputation builds stakeholder support

Corporate Reputation

### Reputations are built on 7 Core Dimensions ...some of which are more relevant than others

Reputation Management is not spin – it's about balancing perceptions and reality ...

...and reputations drive stakeholder perceptions that lead to stakeholder support which has a direct impact on your bottom line