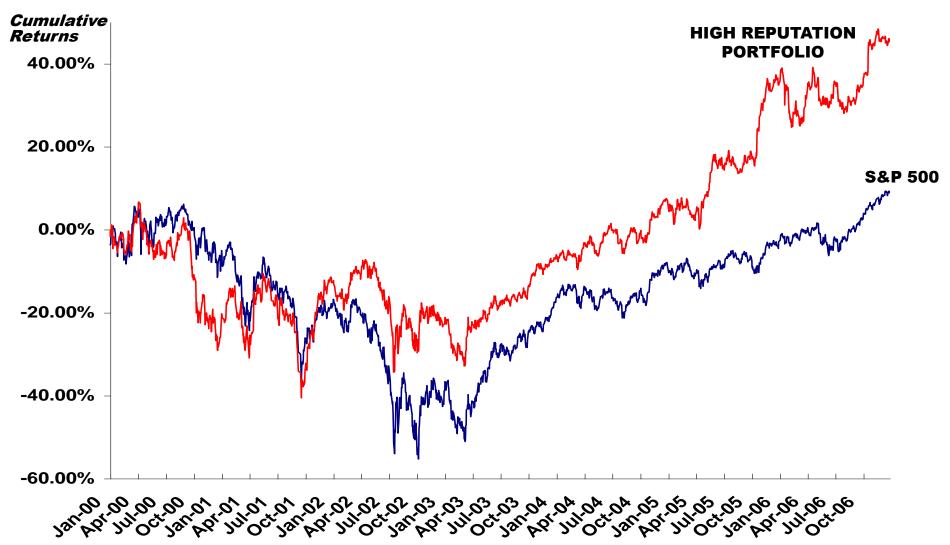

#### Reputation is linked to performance: Good reputed companies deliver more financial value

Reputation is linked to performance

Companies with reputation capital recover quicker from

**Event Trading Days** 

A Study that Compared 17 Crises Demonstrates that Significant Financial Value is Lost for all Firms, but Hits Lower Reputation Companies more Significantly

Source: D Petty, Corporate Reputation Review