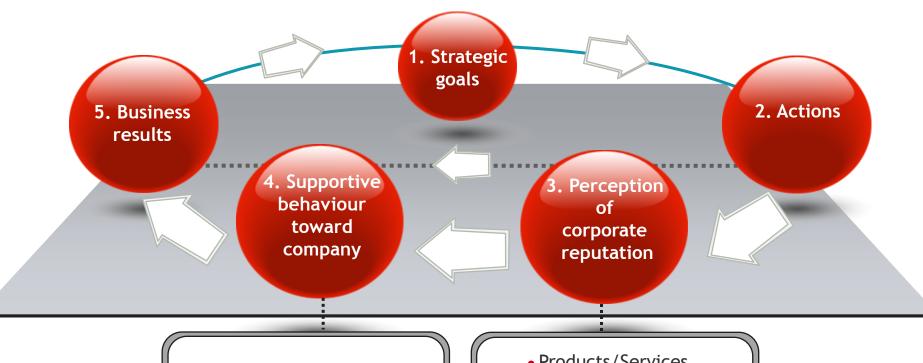

### Reputations are built on 7 Core Dimensions ...some of which are more relevant than others

Reputation Management is not spin – it's about balancing perceptions and reality ...

...and reputations drive stakeholder perceptions that lead to stakeholder support which has a direct impact on your bottom line

- Buy and recommend products
- Invest in the company
- Support the company
- Talk positively about company
- Recommend the company

- Products/Services
- Innovation
- Workplace
- Ethics
- Social Responsibility
- Leadership
- Performance