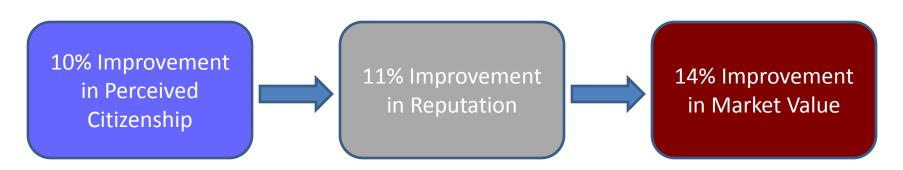

#### In Simplistic Terms, Citizenship & Reputation put \$\$ in the Bank

|                      | Top 30 in Citizenship | Bottom 30 in<br>Citizenship |
|----------------------|-----------------------|-----------------------------|
| Market/Book<br>Ratio | 3.79                  | 1.42                        |

A simple equation links reputation to market value:

% Change in Market Value = 1.3 \* % Change in Reputation

#### So, on average: