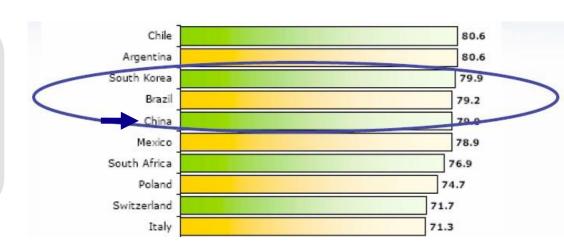

### Other RI research points in the same direction CSR has a strong impact on Reputations in China...

In a 2008 study **78,8 % of the Chinese general public said that CSR has a strong effect on corporate reputations**. This indicates that companies in China can improve their reputation by focusing on working strategically with Institutional Dimensions; Citizenship, Gorvernance and Workplace...

#### **CSR attracts employees in China**

The study showed that CSR is important for the Chinese companies when attrating and recruiting employees