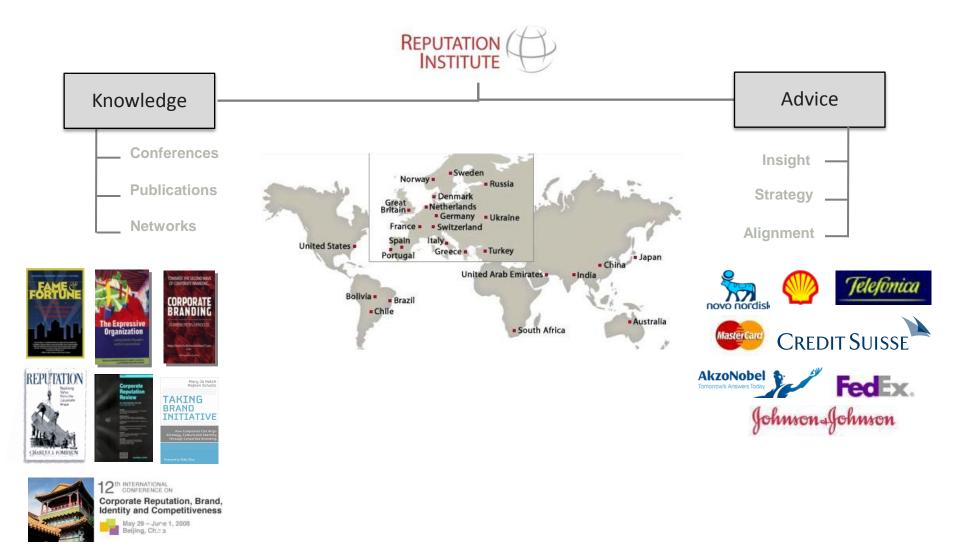

### World's leading reputation consulting firm and combines leading academic research with research based advice

#### **About Reputation Institute**

Reputation Institute is the world's leading reputation consulting firm. As a pioneer in the field of brand and reputation management, Reputation Institute helps companies unlock the power of reputation. With a presence in more than 25 countries, Reputation Institute is dedicated to advancing knowledge about reputation and shares best practices and current research through client engagement, membership, seminars, conferences, and publications such as *Corporate Reputation Review*. Reputation Institute's *Global Pulse* is the largest study of corporate reputations in the world, identifying what drives reputation and covering more than 1,000 companies from 27 countries annually. Reputation Institute provides specific reputation insight from more than 15 different stakeholder groups and 24 industries, allowing clients to create tangible value from intangible stakeholder feelings.

www.reputationinstitute.com

Australia • Bolivia • Brazil • Canada • Chile • China • Colombia • Denmark • France • Germany Greece • India • Ireland • Italy • Japan • Netherlands • Norway • Portugal • Russia • South Africa Spain • Sweden • Switzerland • Turkey • Ukraine • United Arab Emirates • United Kingdom • United States