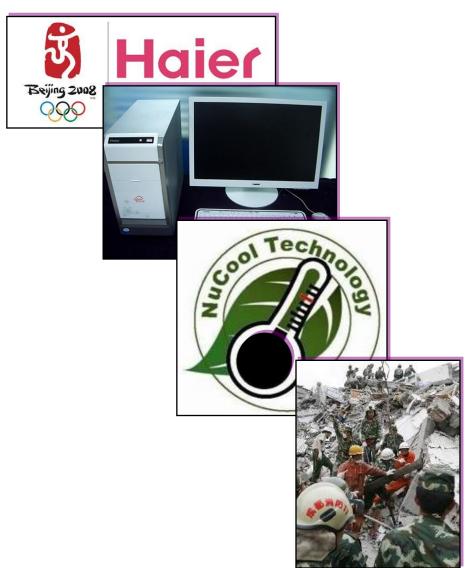

### Best practice: What are Nokia's (#1 Reputation in China in 2008) CSR initiatives in China?

- Set up of 500 recycling spots in over 200 cities for used cell phone batteries etc. as part of the Green Box Environmental Protection Plan
- Nokia Youth Entrepeneur Education Program – Helping China's youth to map their futures. Donation of large sum to GuangHua foundation. Will reach students in over 100 universities
- Touch an Orphan's Life program.
   Nokia has given support to the Operation Blessing China for over 6 years helping some 2.300 orphans
- Built new school in rural areas to help China's rural youth to better education and health

### Best Practice: What are Haier's (#2 Reputation in China in 2008) initiatives?

- Building 51 schools as part of "One Gold Medal, One Olympic School" program. A partnership with the Chinese NGO Project Hope
- Sichuan earthquake Haier provided 38 million RMB worth of materials and financial aid for reconstruction of schools and homes destroyed by the earthquake
- Development of the Haier Farmer PC "JiaJiaLe" 800A with Intel to support China's Countryside Initiative and to raise living standards for China's farmers
- Launch of campaign to increase energy-efficient CFC-free refrigerators. In a five year period energy friendly "green" refrigerators sold from 1,000 in 1999 to 40 million in 2005